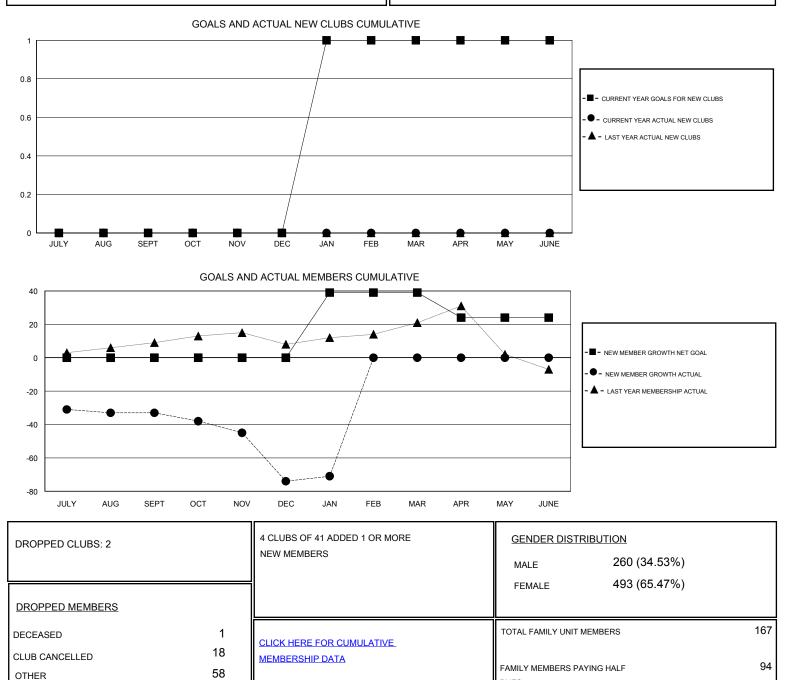

## Ton Soeters

| GMT:                  | Ion Soeters |               | L         | OCATION TURKEY        |               |                                                                |                                                              | GMT CA                                             |
|-----------------------|-------------|---------------|-----------|-----------------------|---------------|----------------------------------------------------------------|--------------------------------------------------------------|----------------------------------------------------|
| Clubs                 |             |               |           |                       | Members       |                                                                |                                                              |                                                    |
| RESULTS FOR 2016-2017 |             |               |           | RESULTS FOR 2016-2017 |               |                                                                |                                                              |                                                    |
| QUART                 | FER         | NEW CLUB GOAL | NEW CLUBS | DROPPED CLUBS         | QUARTER       | NEW MEMBER GROWTH<br>NET GOAL (not reinstated<br>or transfers) | NEW MEMBER<br>GROWTH ACTUAL (not<br>reinstated or transfers) | DROPPED<br>MEMBERS ACTUAL<br>(including transfers) |
| JULY/AU               | JG/SEPT     | 0             | 0         | 0                     | JULY/AUG/SEPT | 0                                                              | 0                                                            | 33                                                 |
| OCT/NO                | V/DEC       | 0             | 0         | 2                     | OCT/NOV/DEC   | 0                                                              | 1                                                            | 42                                                 |
| JAN/FEE               | B/MAR       | 1             | 0         | 0                     | JAN/FEB/MAR   | 39                                                             | 5                                                            | 2                                                  |
| APR/MA                | Y/JUNE      | 0             | 0         | 0                     | APR/MAY/JUNE  | -15                                                            | 0                                                            | 0                                                  |